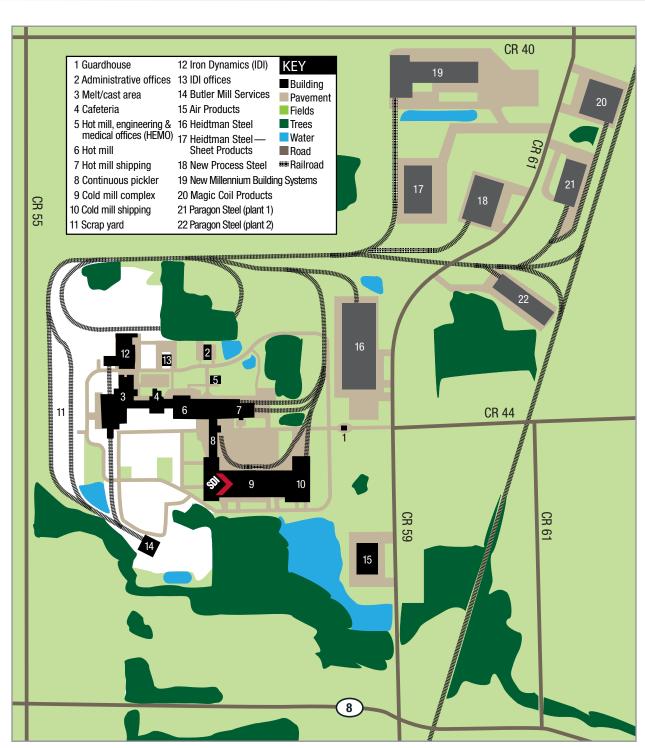

## **PROPERTY MAP**

# **Flat Roll Division Steelmaking Complex** 4500 County Road 59

Butler, Indiana 46721

(800) 799-8942

#### **Shipping and receiving**

6 a.m. to 10 p.m., Monday through Friday, by appointment Please inquire for after hours or weekend appointments.

All visitors must sign in at the guardhouse.