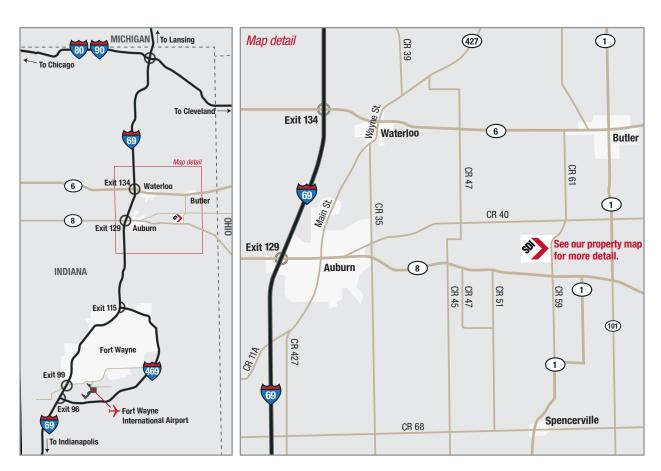

# **AREA MAP AND DIRECTIONS**

#### From Lansing (North)

Take I-69 south to Waterloo, Indiana, exit 134. Turn left, or east, onto U.S. 6 and go about 7 miles to County Road 61. Before the town of Butler, turn left and loop back around on the overpass heading south on County Road 61. Go about 4 more miles to Steel Dynamics; the sign will be on the right. Please stop at the guardhouse and sign in.

#### From Indianapolis (South)

Take I-69 north to Auburn, Indiana, exit 129. Turn right, or east, onto State Road 8. Drive through Auburn and follow State Road 8 for approximately 10 miles. Look for County Road 59, and turn left, or north. After about 1/2 mile on County Road 59, begin looking for the Steel Dynamics sign on the left. Please stop at the guardhouse and sign in.

### From Cleveland (East)

Take the I-80/90 toll road west to Fremont, Indiana. Take I-69 south to Waterloo, exit 134. Turn left, or east, onto U.S. 6 and go about 7 miles to County Road 61. Before the town of Butler, turn left and loop back around on the overpass heading south on CR 61. Go about 4 more miles to Steel Dynamics; the sign will be on the right. Please stop at the guardhouse and sign in.

### From Chicago (West)

Take the I-80/90 toll road east to Fremont, Indiana. Take I-69 south to Waterloo, exit 134. Turn left, or east, onto U.S. 6 and go about 7 miles to County Road 61. Before the town of Butler, turn left and loop back around on the overpass heading south on CR 61. Go about 4 more miles to Steel Dynamics; the sign will be on the right. Please stop at the guardhouse and sign in.

#### **From Fort Wayne International Airport**

Leave the airport and turn left on Ferguson Road. Continue for 1 mile, then turn left on Airport Expressway and continue for 4.5 miles. Take I-69 north and follow the directions above from Indianapolis.